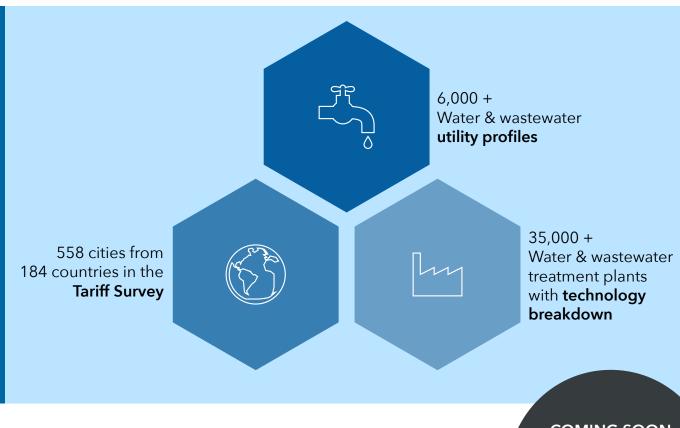

### Clients

6,000+ water & wastewater utility profiles

35,000+ water & wastewater treatment plants

Tariff survey