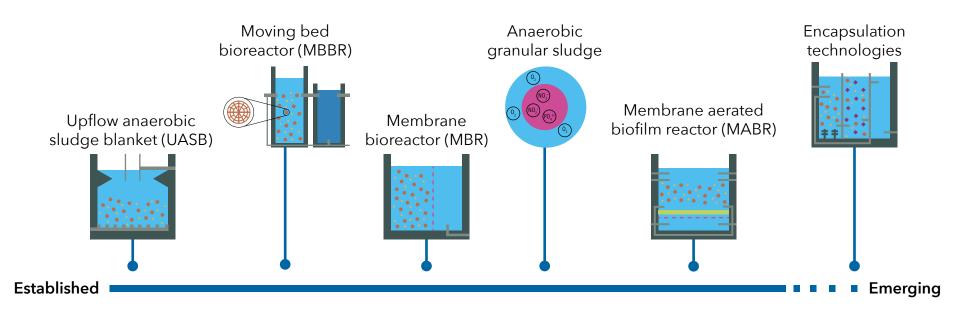

# **Technology development**

Technology trends & market spotlights

Emerging & established technologies by tech type

#### Tracking development of biological techniques