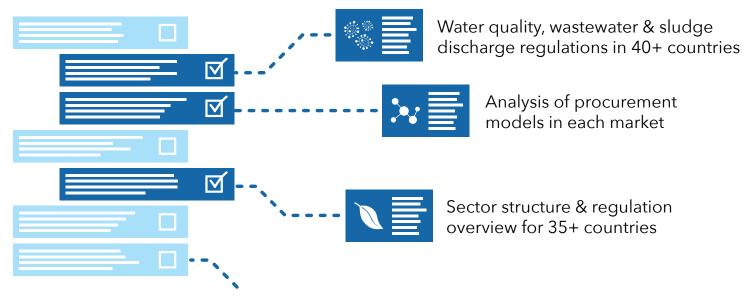

# **Accessibility**

discharge regulations in 40+ countries

Analysis of procurement models in each market

overview for 35+ countries