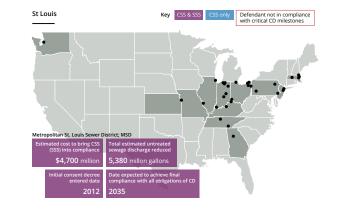

growth projected by World Bank to reach 7.5% in 2019. With an estimated 600 million people facing high-to-extreme water stress and environmental pollution an increasingly politicised issue - in part a result of the activism of the National Green Tribunal (NGT) - the market offers opportunities for players across the water sector...

#### WASTEWATER TREATMENT BUILDOUT

The pace of execution on the government's Ganga river basin wastewater treatment programme (Namami Gange) picked up strongly in 2018, after years of delays, boosted in part by the successful introduction of new hybrid annuity PPP structures (six contracts had been awarded...



THE RISE OF REUSE

INDUSTRIAL OPPORTUNITIES

**NEW DESALINATION MARKETS** 

**DECENTRALISED WASTEWATER TREATMENT** 

#### Consent decrees in the USA





# You need more than just static data and analysis from one source to formulate a robust strategy.

By bringing GWI's renowned forecasts and databases together with regular analyst updates and third-party datasets to provide the rationale behind our data, GWI WaterData will revolutionise the way you work and save you days of research.

Access comprehensive government, institutional & financial datasets on one single platform

Find local-level, translated datasets for foreign markets

住房和城乡建设部

Ministry of Housing & Urban-Rural Development





Market dynamics O



Assess the competitive & technological landscape of your market

### **Corporate activity**

Companies dashboard

3,500+ mergers & acquisitions

Technology investment data

Market players & partnerships in the smart water mar