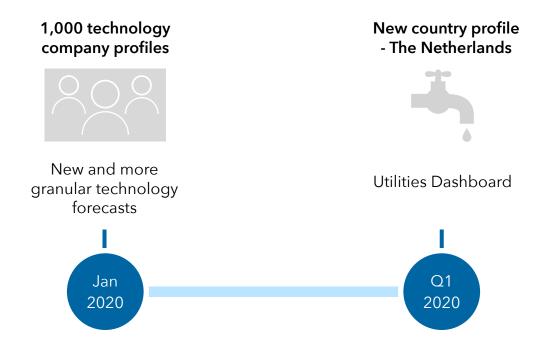

# New GWI WaterData Updates for 2020

Just some of the new features and updates published on GWI WaterData recently:

Get in touch:

Global Water Intelligence