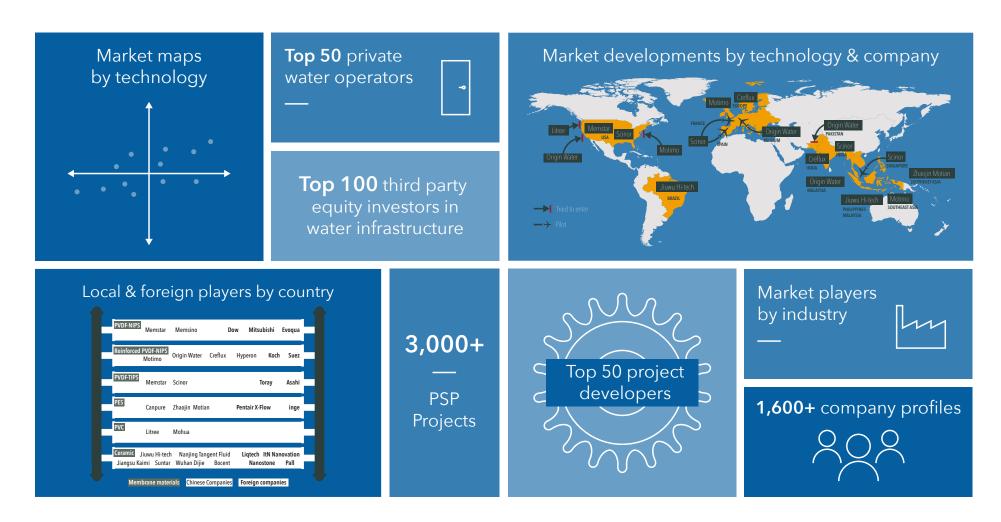

# **Market position**

Market maps by technology

Top 50 private water operators

Top 50 project developers

Top 100 third party equity investors in water infrastructure

1,600+ company profiles

3,000+ PSP Projects

Local & foreign players by country

Market players by industry