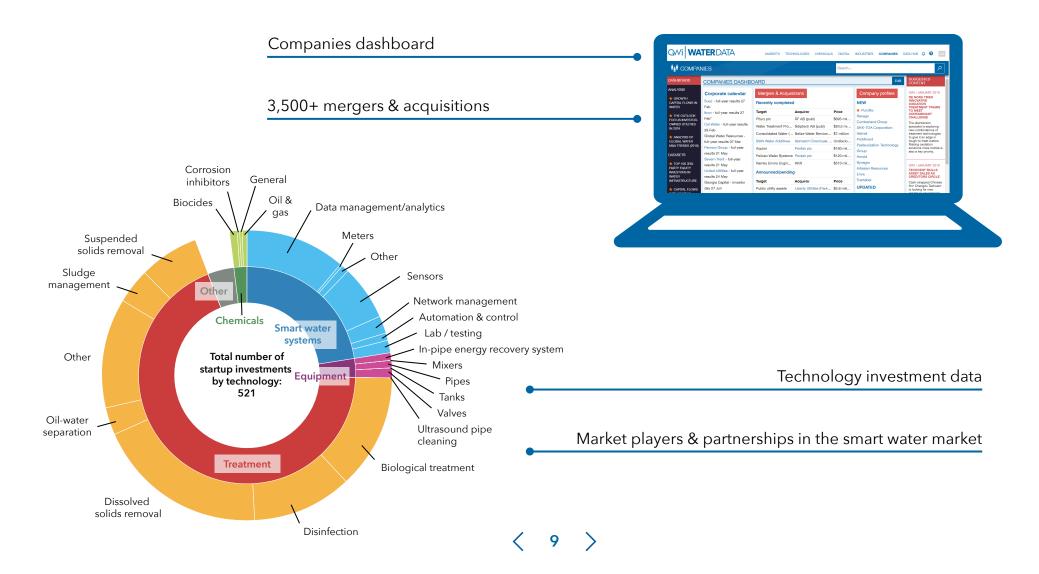

### **Corporate activity**

Companies dashboard

3,500+ mergers & acquisitions

Technology investment data

Market players & partnerships in the smart water market

# Competitive intelligence. Scope out major players & get the story behind corporate shake-ups.

Beat the competition by accessing crucial market intelligence sooner. GWI WaterData's Companies Dashboard features a corporate calendar, M&A tracker and new & updated company profiles. Navigate from the dashboard to access detailed analysis of corporate activity and key datasets, delivering deeper insight into emerging trends, finance flows and strategic developments.