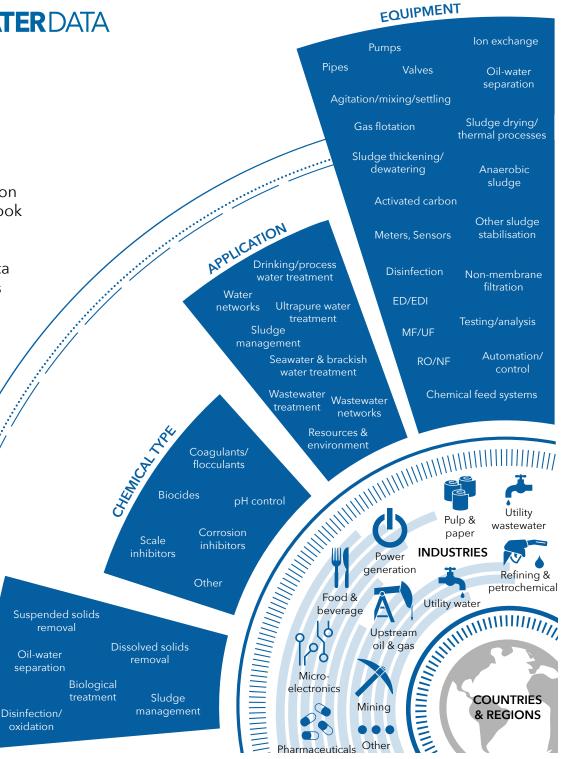

#### Return to contents

Ion exchange

Oil-water separation

Sludge drying/

thermal processes

Anaerobic sludge

Other sludge

stabilisation

Non-membrane

filtration

Testing/analysis

Pulp &

Automation/

Refining &

petrochemica