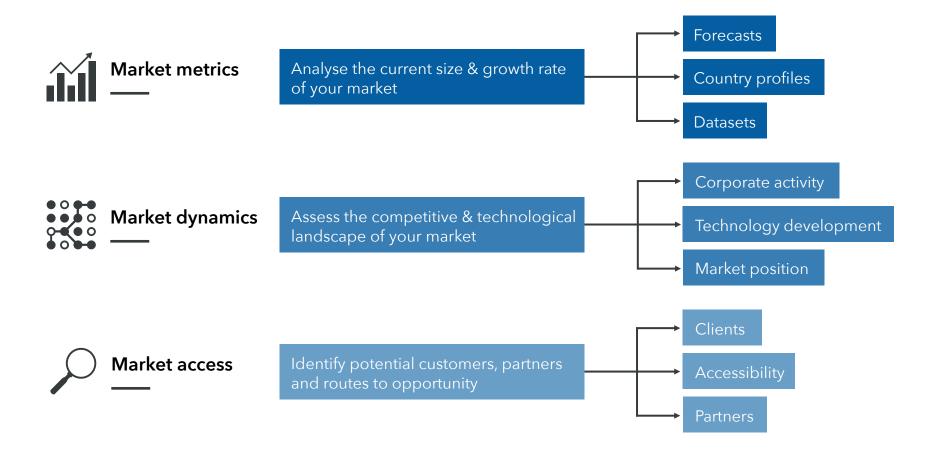

Market metrics

Analyse the current size & growth rate of your market

#### **Forecasts**

Utility capex & opex

Industrial capex & opex

Digital

Technologies

Equipment

**Applications** 

Chemicals

# **Country Profiles**

35+ detailed profiles

60+ snapshot profiles

#### **Datasets**

Resources - third party datasets

Relevant third party industrial data

Corporate financial results

Market dynamics O

Assess the competitive & technological landscape of your market

### **Corporate activity**

Companies dashboard

3,500+ mergers & acquisitions

Technology investment data

Market players & partnerships in the smart water market

# **Technology development**

Technology trends & market spotlights

Emerging & established technologies by tech type

# **Market position**

Market maps by technology

Top 50 private water operators

Top 50 project developers

Top 100 third party equity investors in water infrastructure

1,600+ company profiles

3,000+ PSP Projects

# CWI WATER DATA

Identify potential customers, partners and routes to opportunity

### Clients

6,000+ water & wastewater utility profiles

35,000+ water & wastewater treatment plants

Tariff survey

# **Accessibility**

discharge regulations in 40+ countries

Analysis of procurement models in each market

overview for 35+ countries

#### **Partners**

Profiles on local partners (engineers, EPC contractors,