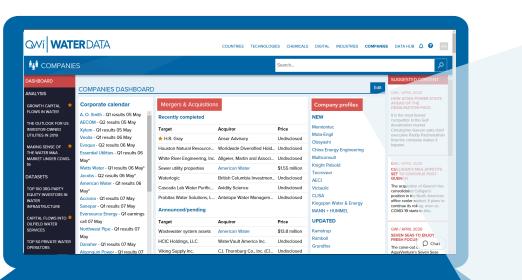

### Competitive intelligence. Scope out major players & get the story behind corporate shake-ups.

Beat the competition by accessing crucial market intelligence sooner. GWI WaterData's Companies Dashboard features a corporate calendar, M&A tracker and new & updated company profiles. Navigate from the dashboard to access detailed analysis of corporate activity and key datasets, delivering deeper insight into emerging trends, finance flows and strategic developments.

#### Corporate calendar

Discover companies' activities, investor days, conferences and more.

AVED SEARCHES

ave search

COUNTRIES

hoose a saved se

ORGANISATION NAME

WATER REVENUE (\$)

#### Mergers and Acquisitions

Featuring more than 5,000 deals, and updated daily, the M&A database is the most comprehensive directory of independently verified water-related acquisitions.