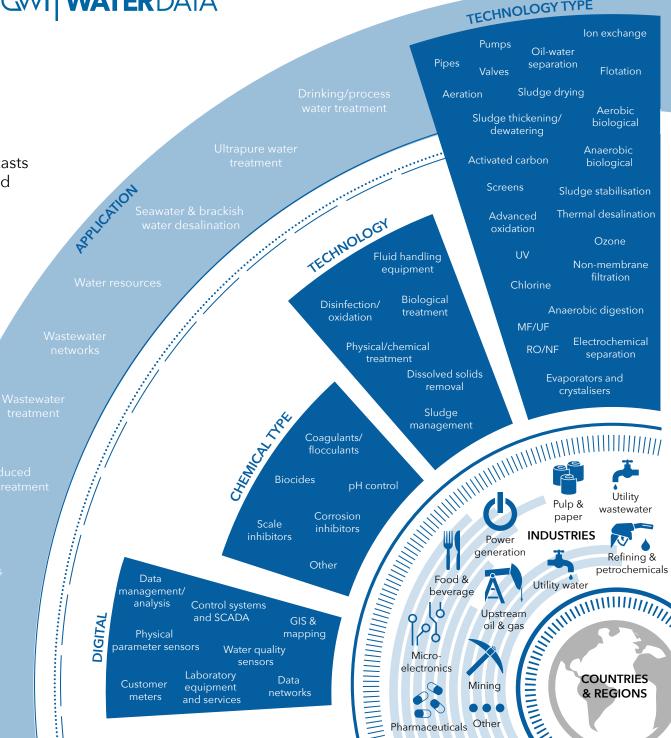

### Drill down into the technology market.

GWI WaterData's technology coverage allows you to get to grips with the technology sector by providing the most comprehensive coverage of the global water technology market available. The platform covers 6 key technology areas, 24 technology subcategories and features 72 product type forecasts. Users can also filter over 200 technology categories in the companies database making this the ultimate technology resource for comprehensive analysis, forecasts, company data and the breakdown of market opportunities, dynamics and access strategies.