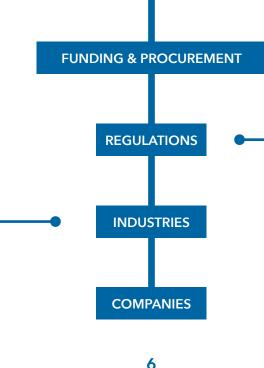

### Map out your market entry. Understand regulation and other drivers.

Get a detailed view of local market conditions, regulations and procurement models, courtesy of our team of analysts. Find the ideal market for your solutions & expertise and stay up to date with changing finance flows and water sector needs.