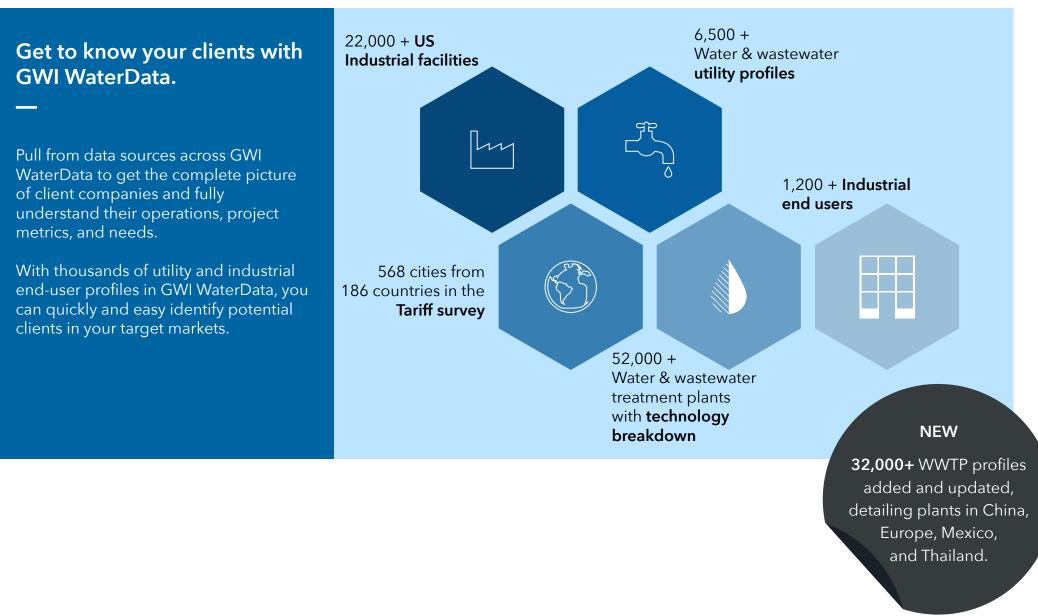

### New GWI WaterData Updates for 2020-21

Just some of the new features and updates added to GWI WaterData recently: