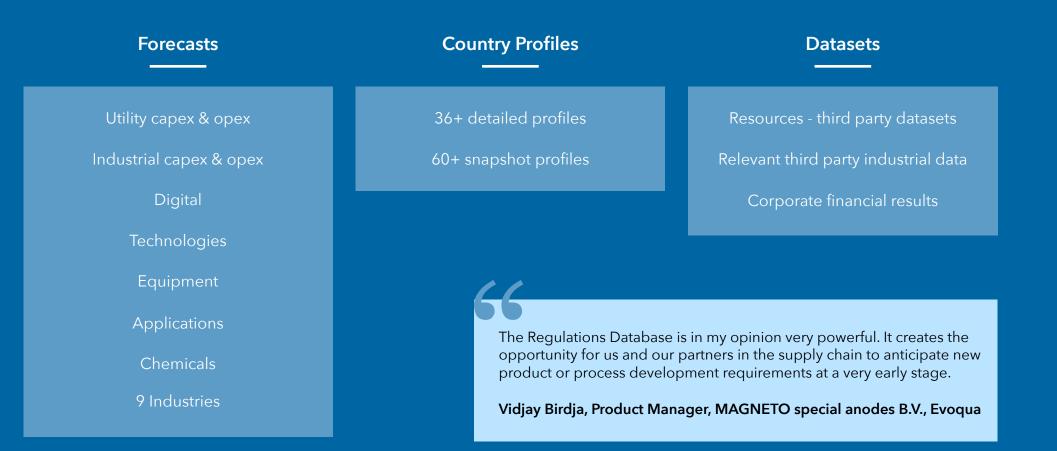

### Forecasting the world's water markets. Updating you with the latest intelligence.

Access municipal and industrial CAPEX and OPEX forecasts for every country, region, market vertical, technology and application. Formulate strategies based on the deepest datasets available and take decisions with confidence.

Nothing is a 'black box'. We will never give you a number without explaining how we got it.

Country profiles

### **Detailed country profiles**

Explore granular market data for each country, alongside analysis of market dynamics, emerging market opportunities and challenges.

You have all the resources you need to plan, validate and execute your strategy.