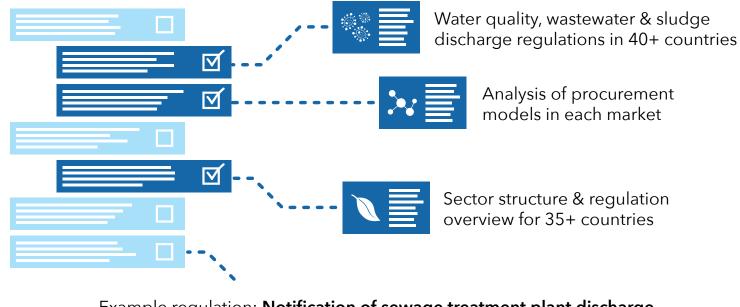

### Map out your market entry. Understand regulation and other drivers.

Get a detailed view of local market conditions, regulations and procurement models, courtesy of our team of analysts. Find the ideal market for your solutions & expertise and stay up to date with changing finance flows and water sector needs.

### Drill down into the technology market.

GWI WaterData's technology coverage allows you to get to grips with the technology sector by providing the most comprehensive coverage of the global water technology market available. The platform covers 6 key technology areas, 24 technology subcategories and features 72 product type forecasts. Users can also filter over 200 technology categories in the companies database making this the ultimate technology resource for comprehensive analysis, forecasts, company data and the breakdown of market opportunities, dynamics and access strategies.