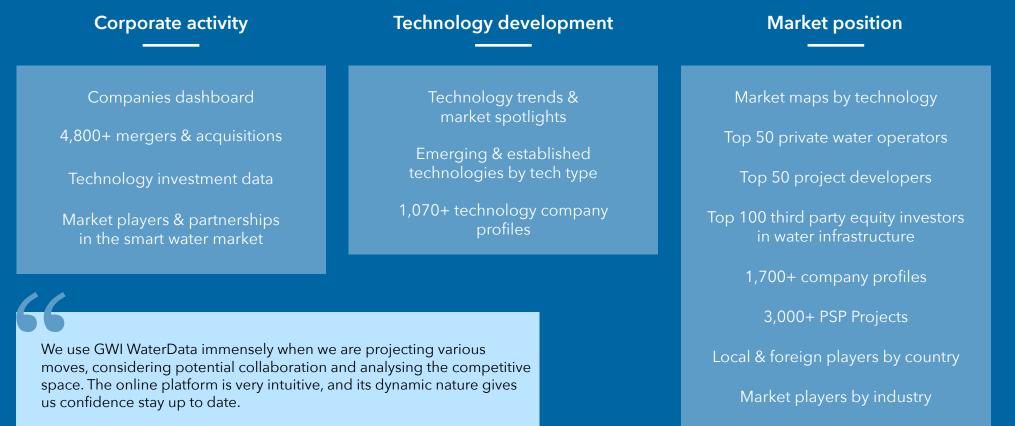

### Competitive intelligence. Scope out major players & get the story behind corporate shake-ups.

Beat the competition by accessing crucial market intelligence sooner. GWI WaterData's Companies Dashboard features a corporate calendar, M&A tracker and new & updated company profiles. Navigate from the dashboard to access detailed analysis of corporate activity and key datasets, delivering deeper insight into emerging trends, finance flows and strategic developments.

#### Companies dashboard

Compare competitiors and potenial partners, filter companies by country, water revenue, expertise, sector, technology, and digital product.

#### Mergers and Acquisitions

Featuring more than 5,000 deals, and updated daily, the M&A database is the most comprehensive directory of independently verified water-related acquisitions.

#### Companies database

More than 1,700 active companies in the global water sector are documented, alongside their business activities, financial data, M&A activity, technology activities, and involvement in private sector contracts.

### Keep your company at the cutting-edge.

GWI WaterData provides you with regular analyst insights on technology trends, spotlight features on key technology markets and detailed breakdowns of expenditure by technology.

### Who works where? Chart the competitive landscape of each market with ease.

View global developer and operator rankings and identify the top investors and technology players for water and where they fit in the market. Pinpoint the untapped opportunities and profitable market niches.