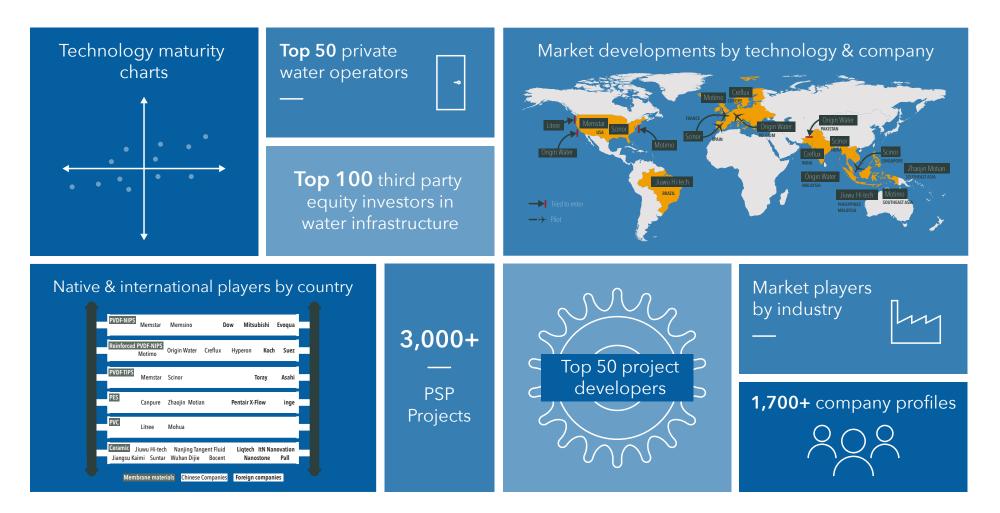

### Who works where? Chart the competitive landscape of each market with ease.

View global developer and operator rankings and identify the top investors and technology players for water and where they fit in the market. Pinpoint the untapped opportunities and profitable market niches.

#### Mergers and Acquisitions

Featuring more than 5,000 deals, and updated daily, the M&A database is the most comprehensive directory of independently verified water-related acquisitions.

#### Companies database

More than 1,700 active companies in the global water sector are documented, alongside their business activities, financial data, M&A activity, technology activities, and involvement in private sector contracts.