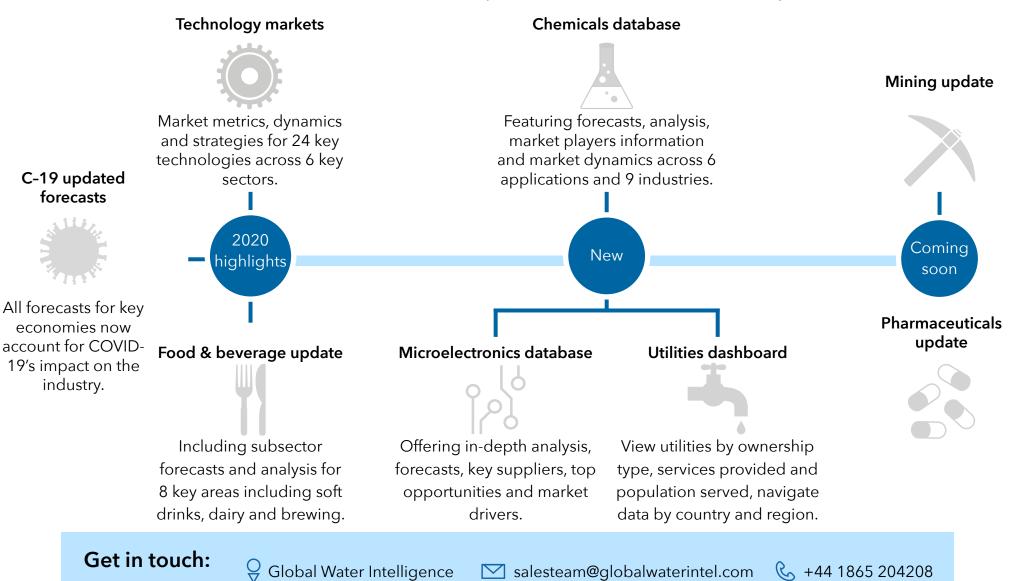

### New GWI WaterData Updates for 2020-21

Just some of the new features and updates added to GWI WaterData recently: