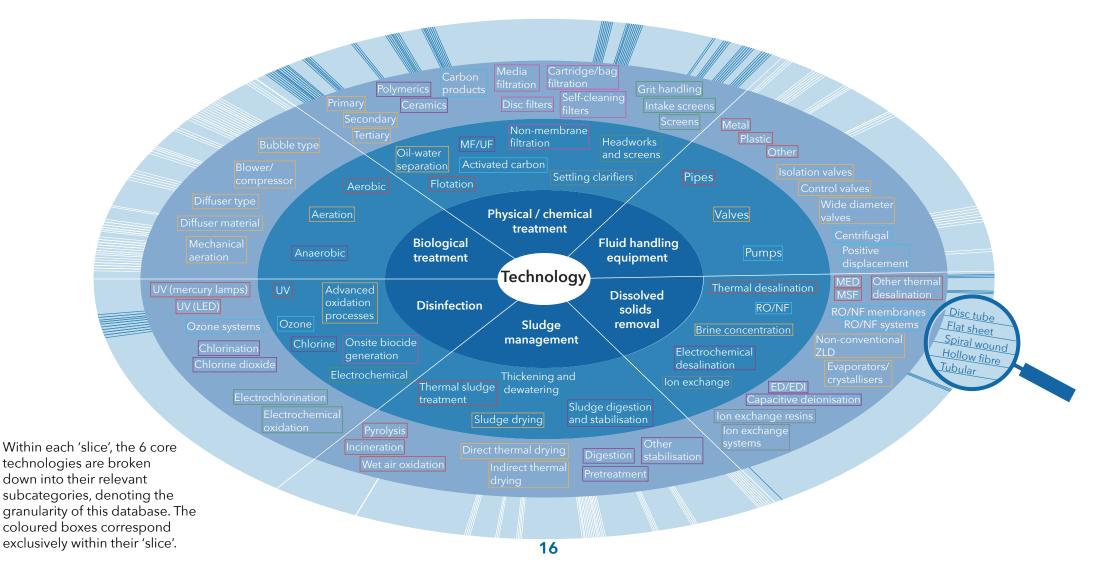

### Drill down into the technology market.

GWI WaterData's technology coverage allows you to get to grips with the technology sector by providing the most comprehensive coverage of the global water technology market available. The platform covers 6 key technology areas, 24 technology subcategories and features 72 product type forecasts. Users can also filter over 200 technology categories in the companies database making this the ultimate technology resource for comprehensive analysis, forecasts, company data and the breakdown of market opportunities, dynamics and access strategies.